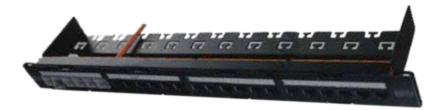

## 1U CAT6A 24 Ports UTP Patch Panel

1U CAT6A 24 ports UTP patch panel has shutter for 6 CAT6A modules.

#### **Features**

- 6 CAT6A modules in 4 blocks for 24 ports UTP 1U patch panel with shutter
- 19" mountable
- Meets/exceeds the existing T568A and T568B standards
- IDC: Tool-less category (CAT6A UTP keystone & slender design)

#### **Product Description**

| Part number     | C.08.CPP.CA.24.UTP.S.B.E |
|-----------------|--------------------------|
| Color           | Black/grey               |
| Number of ports | 24                       |
| Material        | SPCC steel               |
| Shield          | UTP                      |